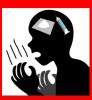

## Don't fall into shrewd temptations (Danger of Drugs)

I ENDED UP USING DRUG REGULARLY TO SUPPRESS VISUAL AND AUDITORY HALLUCINATIONS COMING FROM WITHDRAWAL SYMPTOMS.

SINCE THEN I KEPT COMING BACK TO THE CLUB ALMOST ON A DAILY BASIS TO BUY SOME STUFF.