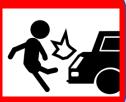

## When you start using drug, you could potentially

Hurt yourself and others due to hallucinations,

Be dead due to acute drug intoxication, or

Take others' lives by erratic driving.

## All of the above actually happened in real life.

Drug abuse ruins both your body and your future!