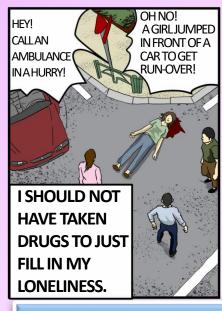

## When you start using drug, you could potentially

Hurt yourself and others due to hallucinations,

Be dead due to acute drug intoxication, or

Take others' lives by erratic driving.

## All of the above actually happened in real life.

Drug abuse ruins both your body and your future!