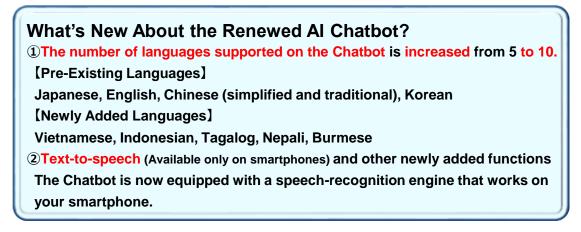

The multilingual Chatbot has been further improved with the expanded language coverage and a newly added text-to-speech function to make it more accessible for all users. Please visit the Fukuoka Prefectural Police website to see how it works!