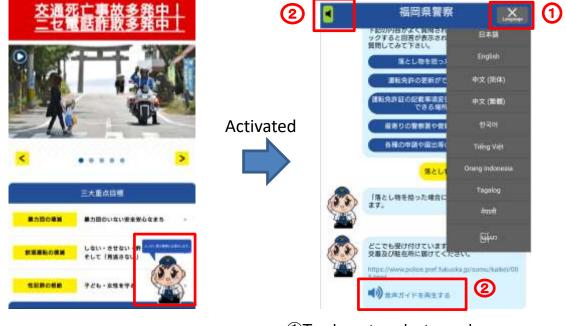

Tap on "Fukkei-kun" (the police mascot) to activate the Chatbot.

Tap here to select your language.
Tap here to use the "text-to-speech" function.